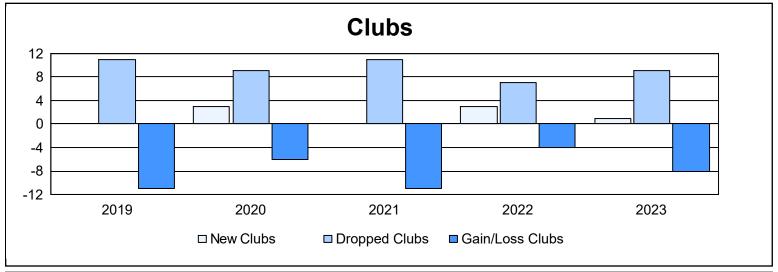

| Year      | New<br>Clubs | Dropped<br>Clubs | Gain/<br>Loss<br>Clubs | New<br>Members | Charter<br>Members | Reinstate<br>Members | Transfer<br>Members | Total<br>Member<br>Added | Total<br>Members<br>Dropped | Gain/<br>Loss<br>Members |
|-----------|--------------|------------------|------------------------|----------------|--------------------|----------------------|---------------------|--------------------------|-----------------------------|--------------------------|
| 2018-2019 | 0            | 11               | -11                    | 1,149          | 0                  | 18                   | 47                  | 1,214                    | 1,497                       | -283                     |
| 2019-2020 | 3            | 9                | -6                     | 1,536          | 77                 | 64                   | 51                  | 1,728                    | 1,560                       | 168                      |
| 2020-2021 | 0            | 11               | -11                    | 805            | 9                  | 27                   | 54                  | 895                      | 1,715                       | -820                     |
| 2021-2022 | 3            | 7                | -4                     | 1,018          | 95                 | 19                   | 31                  | 1,163                    | 1,328                       | -165                     |
| 2022-2023 | 1            | 9                | -8                     | 1,150          | 40                 | 29                   | 25                  | 1,244                    | 1,469                       | -225                     |
| Average   | 1            | 9                | -8                     | 1,132          | 44                 | 31                   | 42                  | 1,249                    | 1,514                       | -265                     |